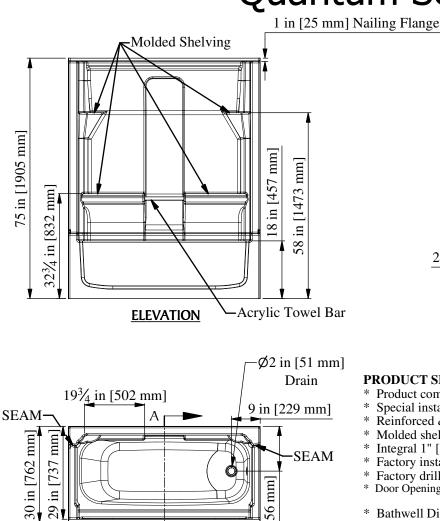

## **PRODUCT SPECIFICATIONS:**

- Product complies with NAHB, HUD UM-73A, and ANSI-Z124.1.2.
- Special installation instructions for this unit must be followed carefully.
- Reinforced & slip resistant floor.
- Molded shelving on back wall.
- Integral 1" [25mm] nailing flange. Factory installed 1" [25mm] acrylic towel bar.
- Factory drilled 2-1/2" overflow.
- Door Opening: W-54" [1372mm]
- H-56" [1422mm]
- \* Bathwell Dimensions (At Top): W-52-1/4" [1327mm] D-19-3/4" [578mm]

H-15-3/4" [400mm]

- \* Bathwell Dimensions (At Bottom): W-42" [1067mm] D-15-3/4" [400mm]
- Bathwell Capacity (At Overflow): 42 gal. [159L] Water Level (At Overflow): 12" [305mm]
- All dimensions +/- 1/2" [12.8mm]
- \*
- Clarion Bathware reserves the right to change design and/or dimensions.
- \* Dimensions are the same for all other versions of this model. Which include 4MT40LT or 4MT40RT.

## 4T40LT or 4T40RT

60" [1524mm] 4-Piece Tub/Shower w/ 18" [457mm] Apron. Molded Shelving, & Left or Right Hand Drain

| <b>Clarion</b><br>BATHWARE<br>44 Amsler Ave.<br>Shippenville, PA 16254 | Phone: (814) 226-5374<br>Toll Free: (800) 576-9228<br>Fax: (814) 226-0730<br>www.clarionbathware.com | Signatures For Approval:<br>Customer:<br>Arch./Engr: | Date: | DWG. #<br>4T40LT or RT -CUT |
|------------------------------------------------------------------------|------------------------------------------------------------------------------------------------------|------------------------------------------------------|-------|-----------------------------|
|                                                                        |                                                                                                      | Quote #:<br>Job Name:                                |       | By: NMH<br>Date: 8/30/2018  |
| ***IMPOTANT NOTICE***                                                  |                                                                                                      |                                                      |       |                             |